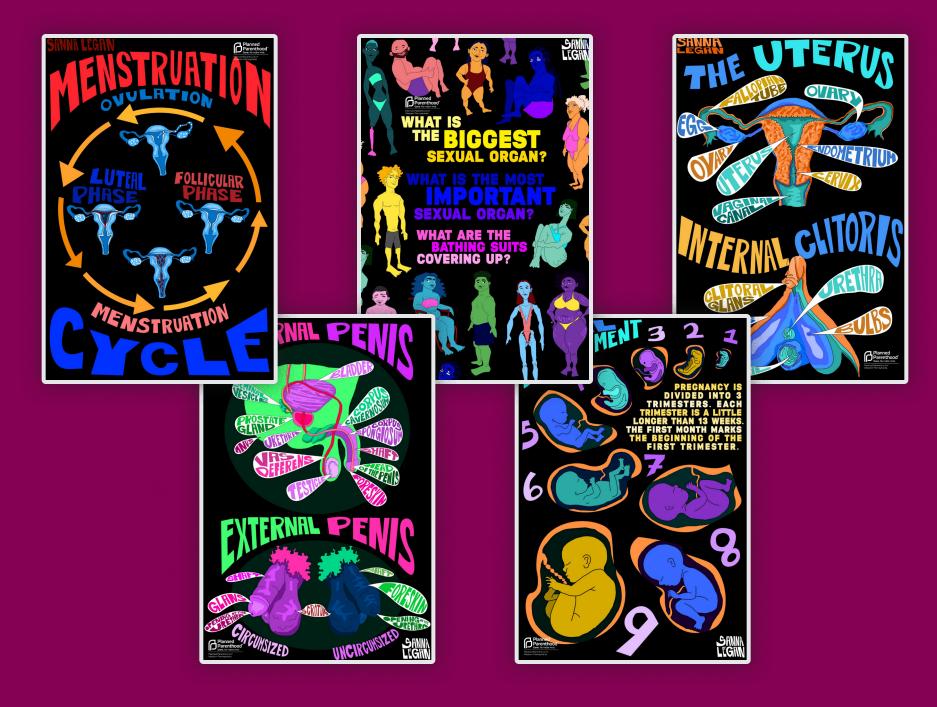

IN EARLY 2021 WE RECEIVED FUNDING FROM PPFA'S MISSION **INVESTMENT FUND TO WORK WITH A LOCAL ARTIST TO CREATE** INCLUSIVE IMAGES FOR SEXUALITY EDUCATION. WE PUT OUT A CALL FOR ARTISTS ASKING THEM TO SUBMIT AN APPLICATION AND SAMPLES OF THEIR WORK, AND OUR COMMITTEE SELECTED ARTIST **SANNA LEGAN TO WORK WITH US TO CREATE THESE** IMAGES. WE WILL SHARE THEM WITH THE FEDERATION SO ALL PP AFFILIATE EDUCATION TEAMS WILL **BE ABLE TO USE THEM IN THEIR PROGRAMMING.** 