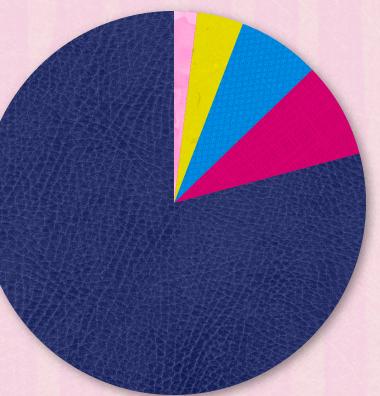

### **IN FISCAL YEAR 2020-2021:**

**49%** OF OUR REVENUE CAME FROM HEALTH CARE **45%** CAME FROM COMMUNITY SUPPORT (THANK YOU!) **4%** CAME FROM GOVERNMENT FUNDING AND 2% came from other sources

**79%** OF OUR EXPENSES CAME FROM PATIENT SERVICES 8% CAME FROM ADMINISTRATIVE COSTS **7%** CAME FROM PROVIDING EDUCATIONAL PROGRAMS **4%** CAME FROM FUNDRAISING COSTS AND 2% CAME FROM ADVOCACY EFFORTS