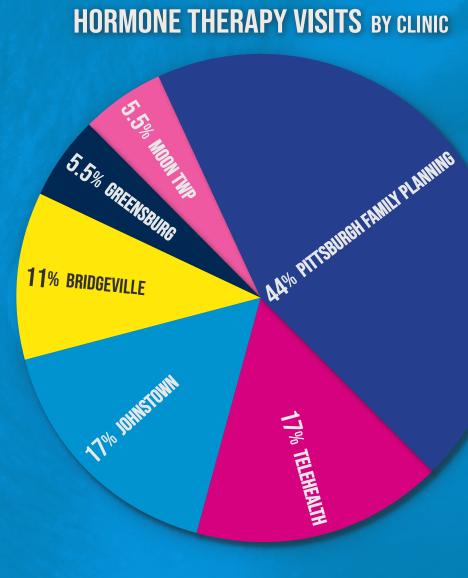

## **NEW SERVICE: HORMONE THERAPY (HT)**

**ACCESSING HEALTH CARE CAN BE CHALLENGING FOR TRANSGENDER PEOPLE. SOME HEALTH CARE ENVIRONMENTS** CAN BE UNWELCOMING — FROM THE LANGUAGE USED ON FORMS AND IN WAITING ROOMS, TO INSURANCE COVERAGE, TO THE LACK OF UNDERSTANDING OF TRANSGENDER **IDENTITIES AMONG DOCTORS, NURSES AND OTHER MEDICAL STAFF. IN JANUARY 2021, PPWP BEGAN OFFERING MORE COMPLETE CARE FOR TRANSGENDER AND NONBINARY INDIVIDUALS IN THE FORM OF HORMONE THERAPY.** 

WE ARE AND WILL REMAIN COMMITTED **TO HELPING INDIVIDUALS ACCESS SAFE. AFFIRMING, AND AFFORDABLE CARE DURING EVERY STEP OF THEIR TRANSITION.** 

"I could tell you all were really serious about learning and doing a good job. I felt like I mattered to you."