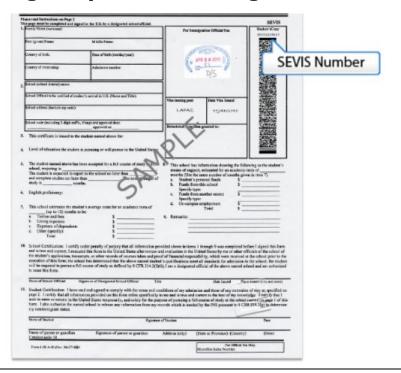

<sup>\*</sup>These documents are proof of U.S. citizenship.

Staff Tool: Client Enrollment



### I-766 Employment Authorization Card



### **I-327 Reentry Permit**



### <u>Machine Readable Immigration Visa</u> (MRIV) with temporary I-551 language



# Temporary I-551 Stamp on Foreign Passport or I-94



- Have a handwritten or stamped issue date and a "Valid Until" date
- Be found on the front of an I-94 form or in an unexpired foreign passport

# **I-94 Arrival and Departure Record**



## I-94 Arrival and Departure Record in Unexpired Foreign Passport



#### **I-20 Eligibility for Non-Immigrant Student**



### **DS-2019 Certificate of Eligibility for Exchange Visitor**