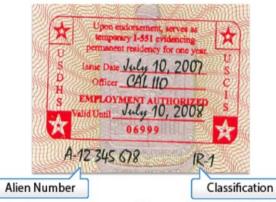

# Temporary I-551 Stamp on Foreign Passport or I-94

- Have a handwritten or stamped issue date and a "Valid Until" date
- Be found on the front of an I-94 form or in an unexpired foreign passport