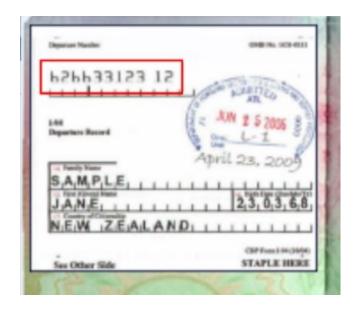

<sup>\*</sup>These documents are proof of U.S. citizenship.

Staff Tool: Client Enrollment



### I-766 Employment Authorization Card



### **I-327 Reentry Permit**



### <u>Machine Readable Immigration Visa</u> (MRIV) with temporary I-551 language



# Temporary I-551 Stamp on Foreign Passport or I-94



- Have a handwritten or stamped issue date and a "Valid Until" date
- Be found on the front of an I-94 form or in an unexpired foreign passport

# **I-94 Arrival and Departure Record**



## I-94 Arrival and Departure Record in Unexpired Foreign Passport



#### **I-20 Eligibility for Non-Immigrant Student**



### **DS-2019 Certificate of Eligibility for Exchange Visitor**