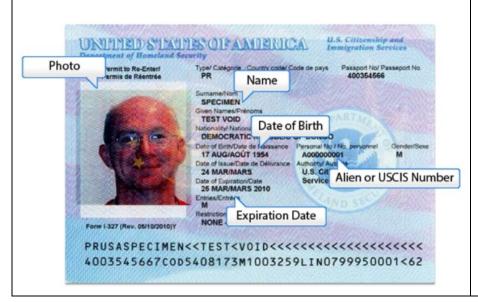

<sup>\*</sup>These documents are proof of U.S. citizenship.

Staff Tool: Client Enrollment



### I-766 Employment Authorization Card



### **I-327 Reentry Permit**



### <u>Machine Readable Immigration Visa</u> (MRIV) with temporary I-551 language



# Temporary I-551 Stamp on Foreign Passport or I-94



- Have a handwritten or stamped issue date and a "Valid Until" date
- Be found on the front of an I-94 form or in an unexpired foreign passport

# **I-94 Arrival and Departure Record**



## I-94 Arrival and Departure Record in Unexpired Foreign Passport



#### **I-20 Eligibility for Non-Immigrant Student**



### **DS-2019 Certificate of Eligibility for Exchange Visitor**