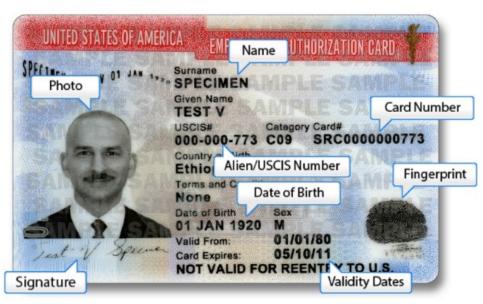

<sup>\*</sup>These documents are proof of U.S. citizenship.

Staff Tool: Client Enrollment



### I-766 Employment Authorization Card



### **I-327 Reentry Permit**



### <u>Machine Readable Immigration Visa</u> (MRIV) with temporary I-551 language



# Temporary I-551 Stamp on Foreign Passport or I-94



- Have a handwritten or stamped issue date and a "Valid Until" date
- Be found on the front of an I-94 form or in an unexpired foreign passport

# **I-94 Arrival and Departure Record**



## I-94 Arrival and Departure Record in Unexpired Foreign Passport



#### **I-20 Eligibility for Non-Immigrant Student**



### **DS-2019 Certificate of Eligibility for Exchange Visitor**