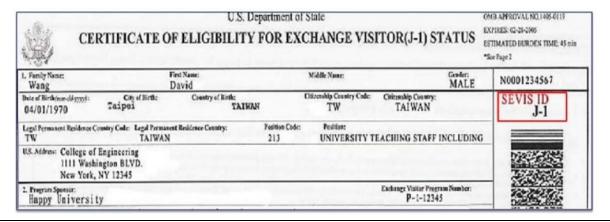

<sup>\*</sup>These documents are proof of U.S. citizenship.

Staff Tool: Client Enrollment



### I-766 Employment Authorization Card



### **I-327 Reentry Permit**



### <u>Machine Readable Immigration Visa</u> (MRIV) with temporary I-551 language



# Temporary I-551 Stamp on Foreign Passport or I-94



- Have a handwritten or stamped issue date and a "Valid Until" date
- Be found on the front of an I-94 form or in an unexpired foreign passport

# **I-94 Arrival and Departure Record**



## I-94 Arrival and Departure Record in Unexpired Foreign Passport



#### **I-20 Eligibility for Non-Immigrant Student**



### **DS-2019 Certificate of Eligibility for Exchange Visitor**