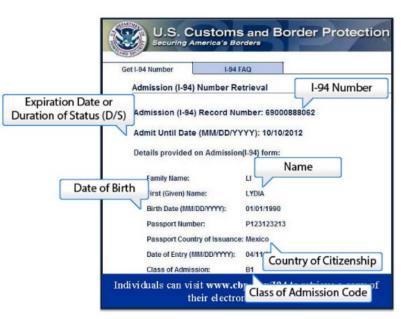

<sup>\*</sup>These documents are proof of U.S. citizenship.

Staff Tool: Client Enrollment



### I-766 Employment Authorization Card



### **I-327 Reentry Permit**



### <u>Machine Readable Immigration Visa</u> (MRIV) with temporary I-551 language



# Temporary I-551 Stamp on Foreign Passport or I-94



- Have a handwritten or stamped issue date and a "Valid Until" date
- Be found on the front of an I-94 form or in an unexpired foreign passport

# **I-94 Arrival and Departure Record**



## I-94 Arrival and Departure Record in Unexpired Foreign Passport



#### **I-20 Eligibility for Non-Immigrant Student**



### **DS-2019 Certificate of Eligibility for Exchange Visitor**