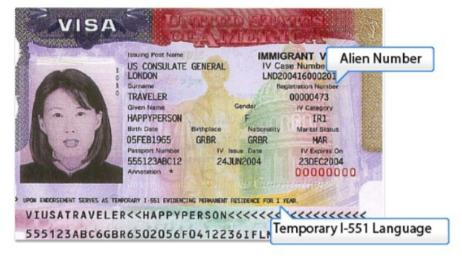

### <u>Machine Readable Immigration Visa</u> (MRIV) with temporary I-551 language