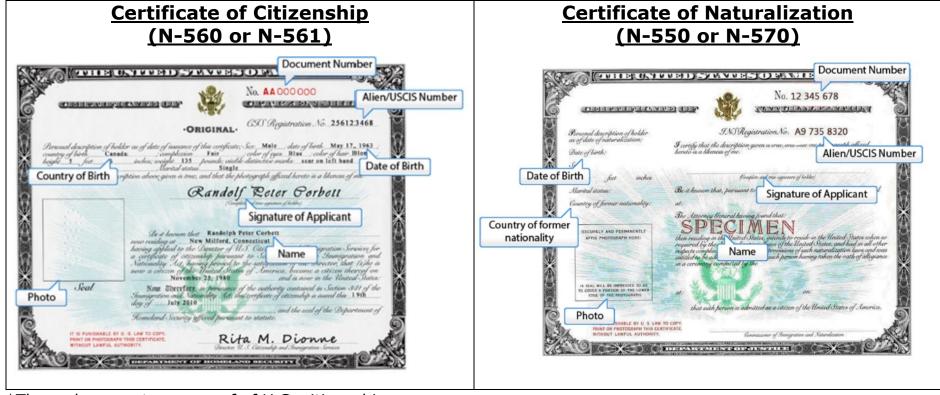

<sup>\*</sup>These documents are proof of U.S. citizenship.

Staff Tool: Client Enrollment