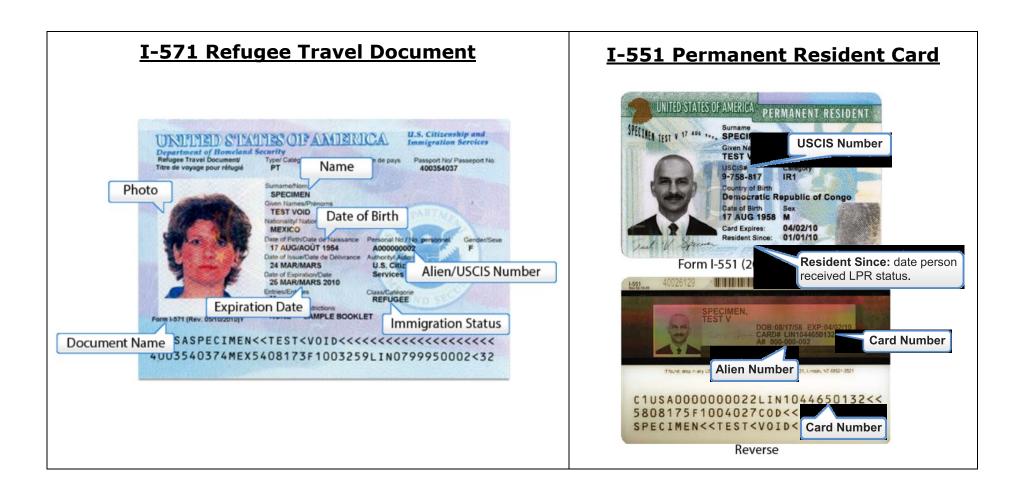

<sup>\*</sup>These documents are proof of U.S. citizenship.

Staff Tool: Client Enrollment