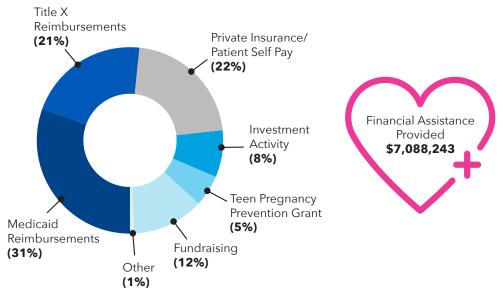

#### Revenue

#### Revenue

Medicaid Reimbursements **\$6,263,001** 

Private Insurance / Patient Self Pay **\$4,433,601** 

Title X Reimbursements **\$4,319,611** 

Fundraising **\$2,536,891** 

Investment Activity \$1,667,736

Teen Pregnancy Prevention Grant \$1,123,656

Other **\$153,913** 

Total Revenue **\$20,498,409** 